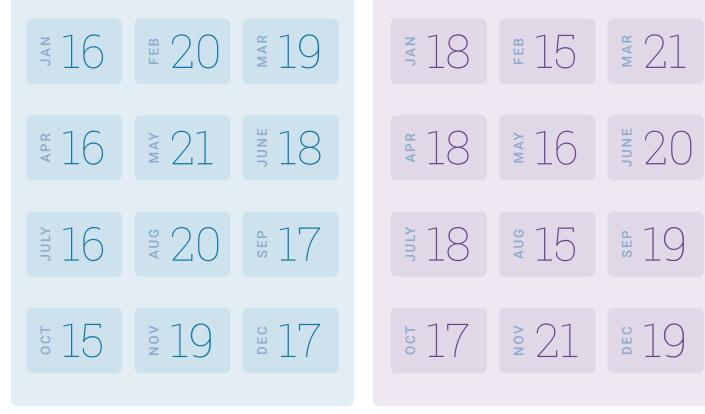

## FOOD PANTRY Assistance League of Reno-Sparks

3<sup>RD</sup> Tuesday of Each Month

FOOD TRUCK (CSFP) & TEFAP-Commodities\* Food Bank of Northern Nevada

3<sup>RD</sup> Thursday of Each Month

1155 E. 9th Street, Reno 775-328-2575

## \*Subject to Change

Income Eligibility Guidelines for Assistance League:

1 Person: \$1,505 2 Persons: \$2,004

Northern Nevada Food Bank: 1 Person: \$1,473 2 Persons: \$1,984

For each additional household member, add \$440.00 per month